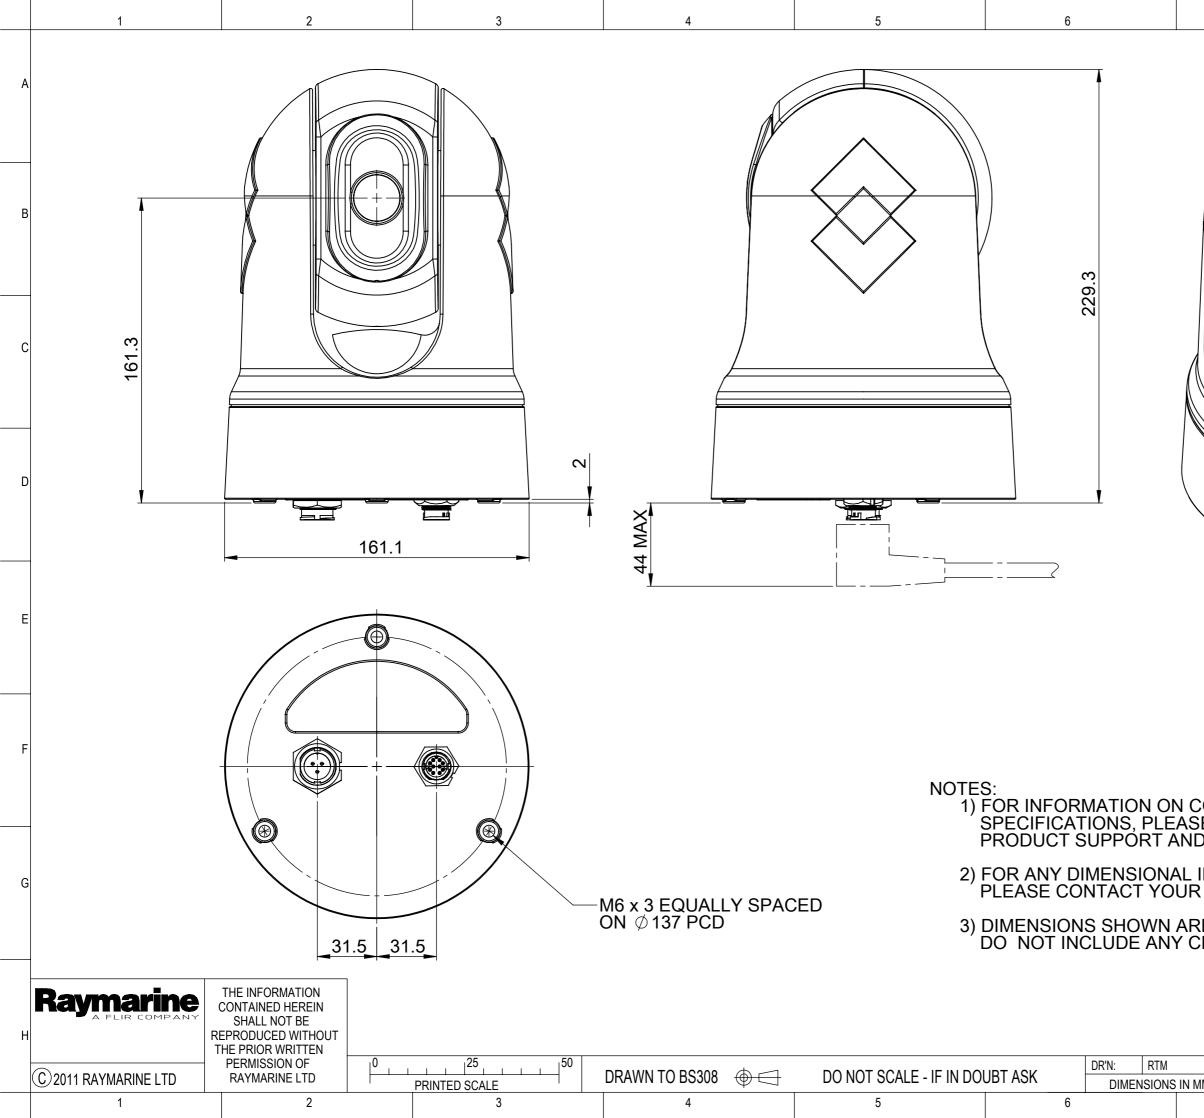

|                                                                                                                                                                                 | 7               |       | 8                                        |   |
|---------------------------------------------------------------------------------------------------------------------------------------------------------------------------------|-----------------|-------|------------------------------------------|---|
|                                                                                                                                                                                 |                 |       |                                          | A |
|                                                                                                                                                                                 |                 |       |                                          | В |
|                                                                                                                                                                                 |                 |       |                                          | С |
|                                                                                                                                                                                 |                 |       |                                          | D |
|                                                                                                                                                                                 |                 |       |                                          | E |
|                                                                                                                                                                                 |                 |       | PRODUCT                                  | F |
| CONNECTIONS AND PRODUCT<br>SE REFER TO HANDBOOK,<br>D WORKSHOP MANUALS.<br>INFORMATION NOT INCLUDED<br>R SALES REPRESENTATIVE.<br>RE ACTUAL PRODUCT SIZE AND<br>CLEARANCE DATA. |                 |       |                                          | G |
|                                                                                                                                                                                 |                 | TITLE |                                          | H |
|                                                                                                                                                                                 | DATE: 09/02/17  |       | M200 CAMERA<br><sup>ING No.</sup> C_M200 |   |
| MM                                                                                                                                                                              | SCALE: 1:5<br>7 |       | <u>C_IVI200</u><br><sup>8</sup>          |   |
|                                                                                                                                                                                 |                 |       | 1                                        | 1 |