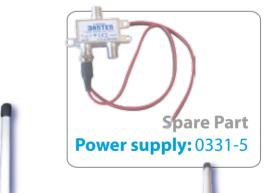

# **Motor Sport TV**

Similar to the 10331 model, but the pack included:
adapter for mounting on 1 "-14 th base,
12V power supply,

5 m cable RG58 75 Ohm

- DAB Ready

- LTE Filtered