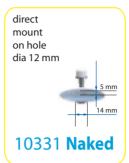

#### code 10331

## **NAKED TV**

| White plastic whip lenght | 0,25 mt (0,75 ft)                      |
|---------------------------|----------------------------------------|
| Weight                    | 100 g (12 oz)                          |
| Mount                     | 14 mm hole <b>or</b> with accessories  |
| Termination               | F connector (without cable)            |
| Frequency                 | 175-240 / 470-860 MHz                  |
| Gain                      | 24 dBi                                 |
| Impedance                 | 75 Ohm                                 |
| Output Voltage            | +26 dBm                                |
| Noise Figure              | 1,9 db                                 |
| Power                     | 12 VDC - 50 mA                         |
| Supply                    | by TV (flag in the channel setting: ON |
|                           |                                        |

Note: model without cable, power supply and adapters